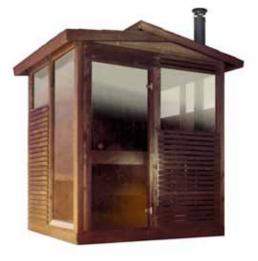

## Kota Garden Sauna

Kota Garden Sauna is a product made in Finland and has the Key Flag symbol. The extensive glass surfaces of this stylish sauna create broadness and allow you to enjoy the views of the nature. It takes just a couple of hours to assemble this sauna!

## The Kota Garden Sauna kit includes:

- » Floor, walls and roof: fir, modular
- » Door, glass walls and windows: tempered and darkened glass
- » External lattices and platform: fir, modular

## **Specifications**

| Length           | 2 m              |
|------------------|------------------|
| Width            | 2 m              |
| Size             | 4 m <sup>2</sup> |
| Operation weight | 750 kg           |