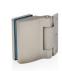

## LUX

Lux is a sauna door without roller-lock, the door closes thanks to magnetic closing system. This innovative closing system consists of magnetic seal and stylish stainless metal strip and in the closed position it always leaves the door firmly closed.

Lux has in a set: 8 mm tempered glass door leaf, 92 mm deep knot-free finger jointed timber frame, hinges, handle, magnetic seal with stainless metal strip, installation guide and three-fold corrugated cardboard package.

## Possible frame material

Clear

Aspen

Gray

Handle

Hinges

**AU Premium**