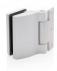

Lux has in a set: 8 mm tempered glass door leaf, 92 mm deep knot-free finger jointed timber frame, hinges, handle, magnetic seal with stainless metal strip, installation guide and three-fold corrugated cardboard package.

## Possible frame material

Clear

Aspen

Gray

Handle

Hinges

**AU Premium**