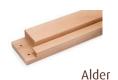

| 620x1835        |
| 7x20              | 690x1990                               | 620x1935        |
| 7x21              | 690x2090                               | 620x2035        |
| 8x19              | 790x1890                               | 720x1835        |
| 8x20              | 790x1990                               | 720x1935        |
| 8x21              | 790x2090                               | 720x2035        |
| 9x19              | 890x1890                               | 820x1835        |
| 9x20              | 890x1990                               | 820x1935        |
| 9x21              | 890x2090                               | 820x2035        |



## Possible glass shades





Bronze







Matted clear Matted bronze



Matted gray

## Possible frame material

Clear





Aspen

Gray

Handle

Hinges











**AU Premium**