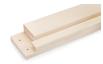

| 620x1835        |
| 7x20              | 690x1990                               | 620x1935        |
| 7x21              | 690x2090                               | 620x2035        |
| 8x19              | 790x1890                               | 720x1835        |
| 8x20              | 790x1990                               | 720x1935        |
| 8x21              | 790x2090                               | 720x2035        |
| 9x19              | 890x1890                               | 820x1835        |
| 9x20              | 890x1990                               | 820x1935        |
| 9x21              | 890x2090                               | 820x2035        |



## Possible glass shades





Bronze







Matted clear Matted bronze



Matted gray

## Possible frame material

Clear





Aspen

Gray

Handle

Hinges











**AU Premium**